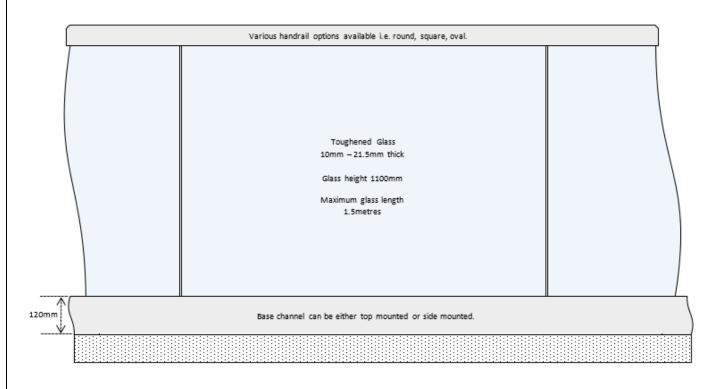

#### Base & Rail

Our Base & Rail product allows you to have that compromise between the Post & Rail and Frameless balustrades. Have uninterrupted views while having that bordered finish with a top handrail. Suitable for both residential and commercial applications.