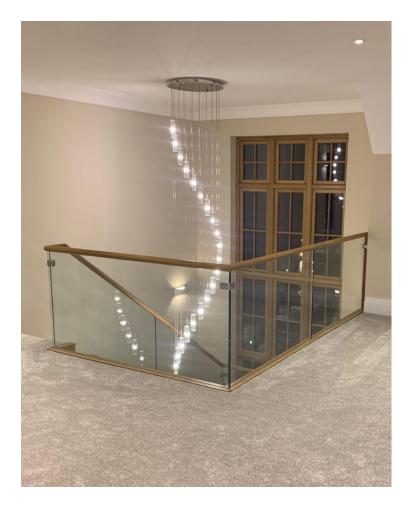

## Post & Rail

Our Post & Rail balconies are created from quality steel fittings. Suitable for both indoor and outdoor areas, you are rewarded with a beautifully framed product that also provides the level of safety required to meet all regulations. Suitable for both residential and commercial applications.

#### Base & Rail

Our Base & Rail product allows you to have that compromise between the Post & Rail and Frameless balustrades. Have uninterrupted views while having that bordered finish with a top handrail. Suitable for both residential and commercial applications.