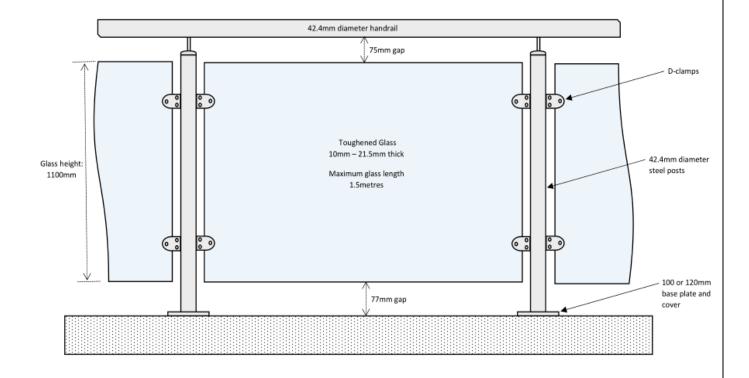

## Post & Rail

Our Post & Rail balconies are created from quality steel fittings. Suitable for both indoor and outdoor areas, you are rewarded with a beautifully framed product that also provides the level of safety required to meet all regulations. Suitable for both residential and commercial applications.