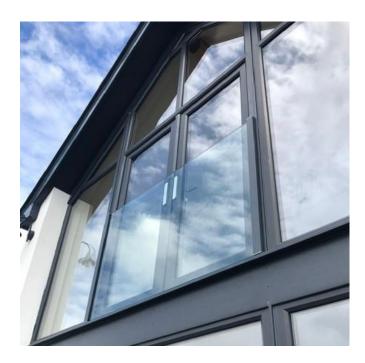

### Juliet

The Juliet Balcony is one of our more popular choices. Create that open space feel with a simple but elegant solution. Enhance your view while letting fresh air into your living space. This balcony can be attached to most frames including wood, steel, aluminium and plastic.