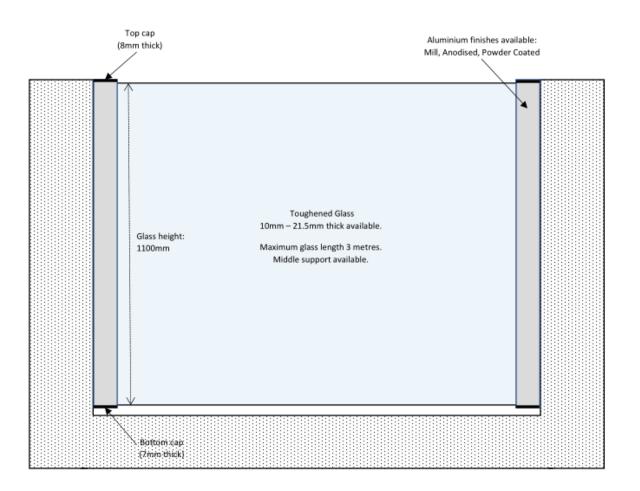

#### Frameless XV

Our Frameless XV balustrade is a great choice for providing uninterrupted views of your open space. The base rail can be attached to the top of the fixing structure or to the front for that completely frameless look.