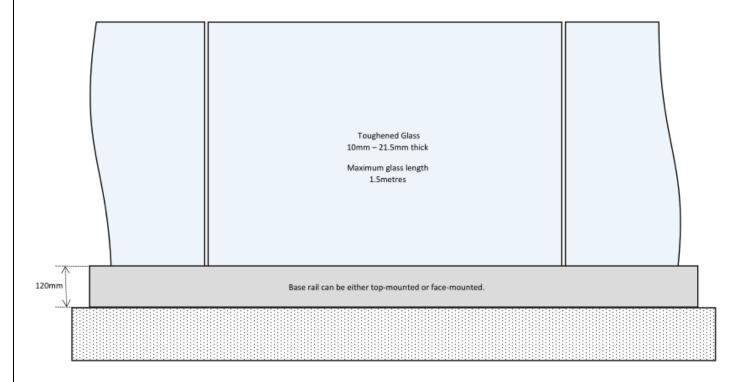

#### Base & Rail

Our Base & Rail product allows you to have that compromise between the Post & Rail and Frameless balustrades. Have uninterrupted views while having that bordered finish with a top handrail. Suitable for both residential and commercial applications.