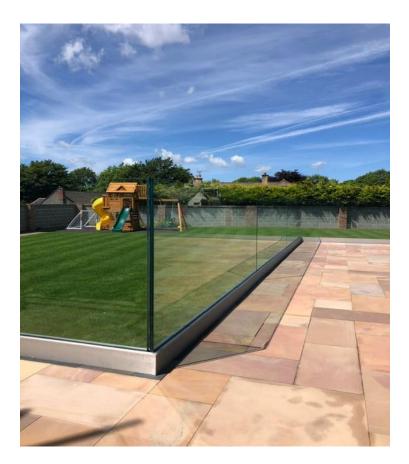

#### Frameless XV

Our Frameless XV balustrade is a great choice for providing uninterrupted views of your open space. The base rail can be attached to the top of the fixing structure or to the front for that completely frameless look.