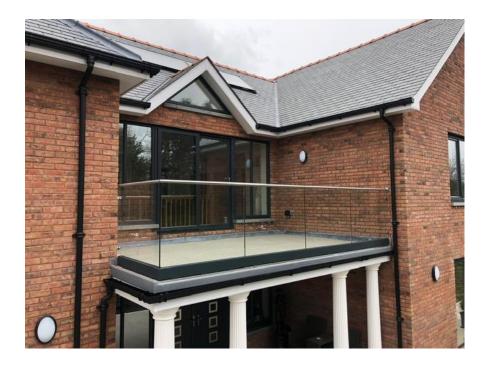

## Post & Rail

Our Post & Rail balconies are created from quality steel fittings. Suitable for both indoor and outdoor areas, you are rewarded with a beautifully framed product that also provides the level of safety required to meet all regulations. Suitable for both residential and commercial applications.