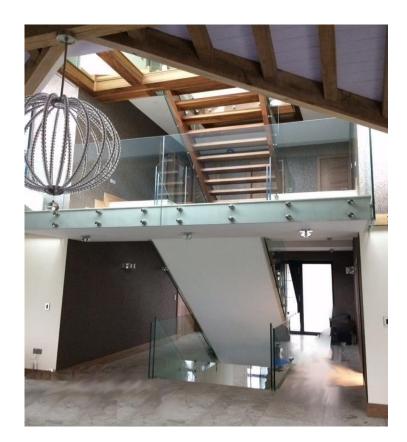

## Post & Rail

Our Post & Rail balconies are created from quality steel fittings. Suitable for both indoor and outdoor areas, you are rewarded with a beautifully framed product that also provides the level of safety required to meet all regulations. Suitable for both residential and commercial applications.