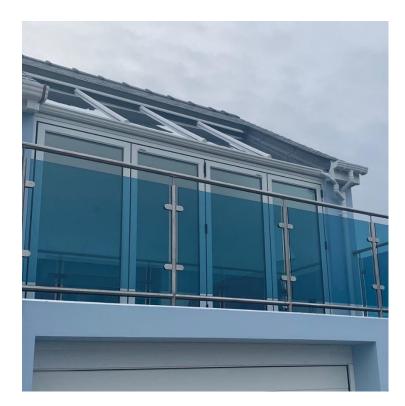

## **Button Fix**

Our Button Fix balustrade offers an elegant look with the option of a top rail or if preferred, no rail for that frameless look. The 50mm button attachments comes in various thicknesses, offering a choice on the gap between the glass and the fixing structure.