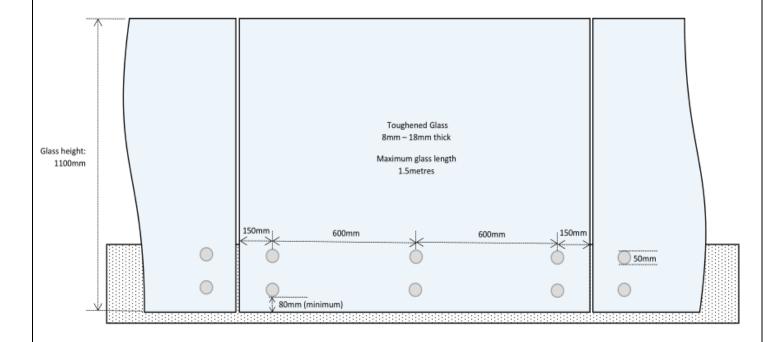

## **Button Fix**

Our Button Fix balustrade offers an elegant look with the option of a top rail or if preferred, no rail for that frameless look. The 50mm button attachments comes in various thicknesses, offering a choice on the gap between the glass and the fixing structure.